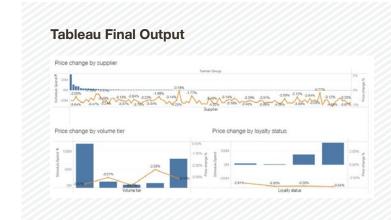

# Approach

- Developed the price architecture by identifying all the price drivers and their impact on purchase price
- Built a base model using linear regression analysis to understand the factors at play and pricing dynamics
- Tweaked the model with rules to match the constraints and work within the commercial objectives
- Built outputs in Tableau to display price from model and historic comparisons in similar environments

## Deliverables

- Client can now pay the right prices to farmers based on product, supplier, market, and competitor dynamics
- Optimized year-end rebates
- Final output allowed easy price comparison at an overall level, and with financial impact by farmer